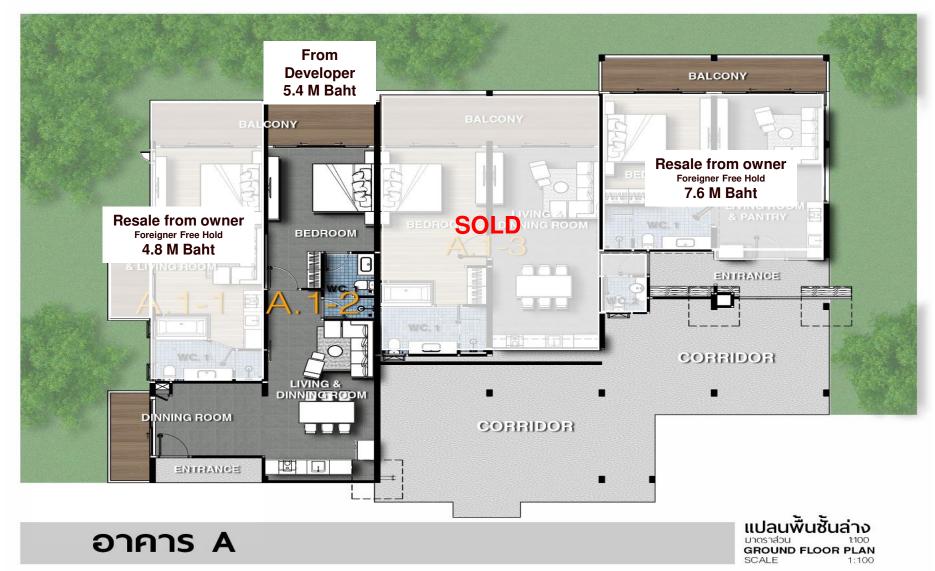

### **Sale Information Block A Floor Plan – 1st Floor**

# **Sale Information Block A**

|                  | 1st Floor | r     | Area (Sq.m.) | <b>Room Type</b> | Quota     | Price                    |
|------------------|-----------|-------|--------------|------------------|-----------|--------------------------|
|                  | A 1-1     | 20/44 | 57.75        | Studio           | Foreigner | 4,800,000 From owner     |
|                  | A 1-2     | 20/45 | 89.19        | 1 Bedroom        | Thai      | 5,400,000 From Developer |
|                  | A 1-3     | 20/46 | 100.59       | 1 Bedroom        | Foreigner | SOLD                     |
|                  | A 1-4     | 20/47 | 72.09        | 1 Bedroom        | Foreigner | 7,600,000 From owner     |
|                  |           |       |              |                  |           |                          |
| 2nd Floor        |           | r     | Area (Sq.m.) | <b>Room Type</b> | Quota     | Price                    |
|                  | A 2-1     | 20/48 | 136.47       | 2 Bedroom        | Foreigner | SOLD                     |
|                  | A 2-2     | 20/49 | 63.93        | Studio           | Foreigner | SOLD                     |
|                  | A 2-3     | 20/50 | 63.71        | Studio           | Foreigner | 6,000,000 From owner     |
|                  | A 2-4     | 20/51 | 140.98       | 2 Bedroom        | Thai      | SOLD                     |
|                  |           |       |              |                  |           |                          |
| <b>3rd Floor</b> |           |       | Area (Sq.m.) | <b>Room Type</b> | Price     | Price                    |
|                  | A 3-1     | 20/52 | 201.26       | 2 Bedroom        | Foreigner | SOLD                     |
|                  | A 3-2     | 20/53 | 62.88        | Studio           | Foreigner | SOLD                     |
|                  | A 3-3     | 20/54 | 145.75       | 2 Bedroom        | Foreigner | SOLD                     |
|                  |           |       |              |                  |           |                          |