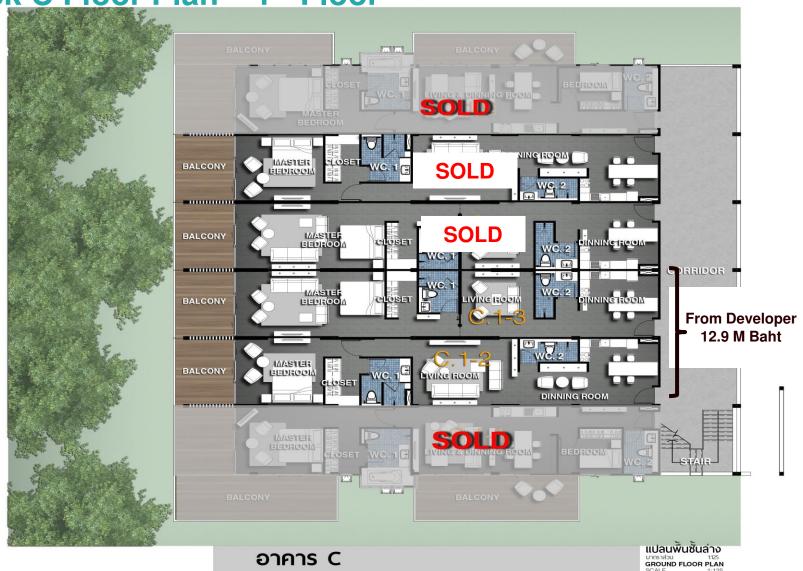

### Sale Information Block C Floor Plan – 1<sup>st</sup> Floor

# **Sale Information Block C**

|   | 1st Floor        |       | Area (Sq.m.) | <b>Room Type</b> | Quota          | Price        |                |
|---|------------------|-------|--------------|------------------|----------------|--------------|----------------|
|   | C 1-1            | 20/69 | 125          | 2 Bedroom        | Thai           | SOLD         |                |
|   | C 1-2            | 20/70 | 95.09        | 1 Dadraam        | <b>T</b> L - * | _ 12,900,000 | From Developer |
|   | C 1-3            | 20/71 | 95.06        | 4 Bedroom        | Thai           | 12,300,000   | Trom Developer |
|   | C 1-4            | 20/72 | 95.15        | 2 Bedroom        | Thai           | SOLD         |                |
|   | C 1-5            | 20/73 | 95           | 1 Bedroom        | Thai           | SOLD         |                |
|   | C 1-6            | 20/74 | 124.75       | 2 Bedroom        | Foreigner      | SOLD         |                |
|   |                  |       |              |                  |                |              |                |
|   | 2nd Floor        |       | Area (Sq.m.) | <b>Room Type</b> | Quota          | Price        |                |
|   | C 2-1            | 20/75 | 101.38       | 1 Bedroom        | Foreigner      | SOLD         |                |
|   | C 2-2            | 20/76 | 81.2         | 1 Bedroom        | Thai           | SOLD         |                |
|   | C 2-3            | 20/77 | 83.18        | 1 Bedroom        | Thai           | SOLD         |                |
|   | C 2-4            | 20/78 | 83.18        | 1 Bedroom        | Thai           | 6,000,000    | From owner     |
|   | C 2-5            | 20/79 | 82.83        | 1 Bedroom        | Thai           | SOLD         |                |
|   | C 2-6            | 20/80 | 101.33       | 2 Bedroom        | Foreigner      | SOLD         |                |
|   |                  |       |              |                  |                |              |                |
|   | <b>3rd Floor</b> |       | Area (Sq.m.) | <b>Room Type</b> | Quota          | Price        |                |
|   | C 3-1            | 20/81 | 138.19       | 2 Bedroom        | Thai           | SOLD         |                |
|   | C 3-2            | 20/82 | 142.57       | 2 Bedroom        | Thai           | SOLD         |                |
|   | C 3-3            | 20/83 | 142.57       | 2 Bedroom        | Thai           | SOLD         |                |
| _ | C 3-4            | 20/84 | 138.19       | 2 Bedroom        | Foreigner      | SOLD         |                |