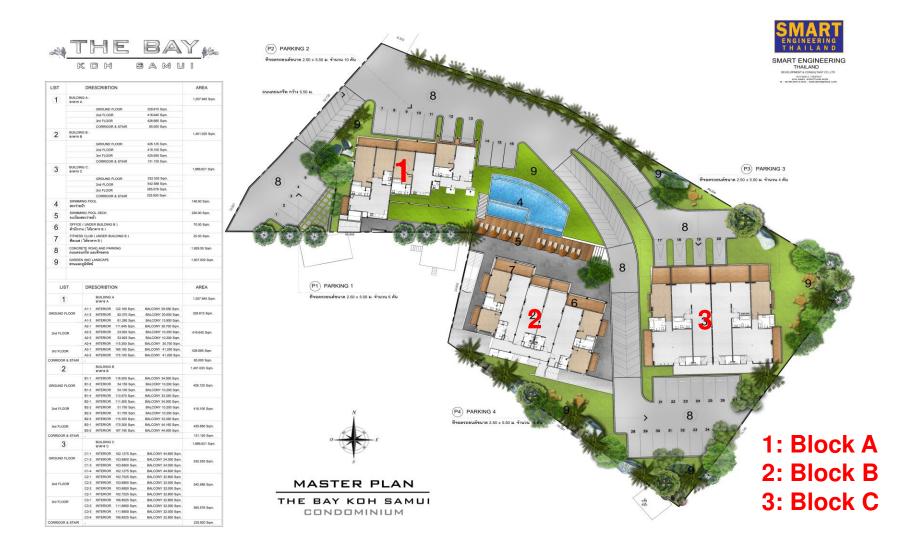

#### **Project Information**

Developer : PCC Property Co.,LTD

Address : 20/43 Moo 4, Bophut, Koh

Samui, Suratthani 84320

Land Area : 3-2-0 Rais

Project Type: 3 Buildings – 3 Floors – 41

units

Room Type : Studio, 1/2/3 bedrooms

### **Sale Information Master Plan**