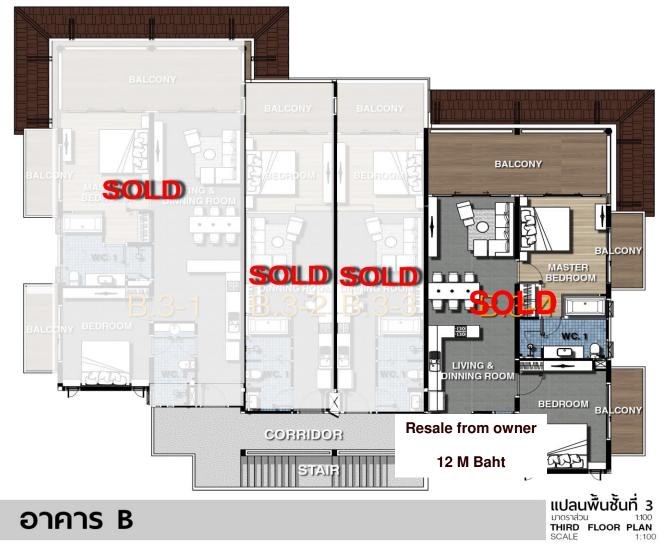

### **Sale Information Block B Floor Plan – 3<sup>rd</sup> Floor**

# **Sale Information Block B**

| 1st Fl    | oor   | Area (Sq.m.) | Room Type | Quota     | Price                 |
|-----------|-------|--------------|-----------|-----------|-----------------------|
| B 1-1     | 20/55 | 80.33        | 1 Bedroom | Foreigner | SOLD                  |
| B 1-2     | 20/56 | 65.22        | Studio    | Foreigner | 5,200,000 From owner  |
| B 1-3     | 20/57 | 62.92        | Studio    | Thai      | SOLD                  |
| B 1-4     | 20/58 | 62.67        | Studio    | Thai      | SOLD                  |
| B 1-5     | 20/59 | 63.23        | Studio    | Thai      | 6,000,000 From owner  |
| B 1-6     | 20/60 | 79.74        | 1 Bedroom | Foreigner | SOLD                  |
| 2nd Floor |       | Area (Sq.m.) | Room Type | Quota     | Price                 |
| B 2-1     | 20/61 | 143.39       | 2 Bedroom | Foreigner | SOLD                  |
| B 2-2     | 20/62 | 60.97        | Studio    | Foreigner | SOLD                  |
| B 2-3     | 20/63 | 60.86        | Studio    | Foreigner | SOLD                  |
| B 2-4     | 20/64 | 141.14       | 2 Bedroom | Thai      | 10,500,000 From owner |
| 3rd Floor |       | Area (Sq.m.) | Room Type | Quota     | Price                 |
| B 3-1     | 20/65 | 144.35       | 2 Bedroom | Foreigner | SOLD                  |
| B 3-2     | 20/66 | 63.14        | Studio    | Thai      | SOLD                  |
| B 3-3     | 20/67 | 62.87        | Studio    | Thai      | SOLD                  |
| B 3-4     | 20/68 | 149.12       | 2 Bedroom | Thai      | SOLD                  |
|           |       |              |           |           |                       |