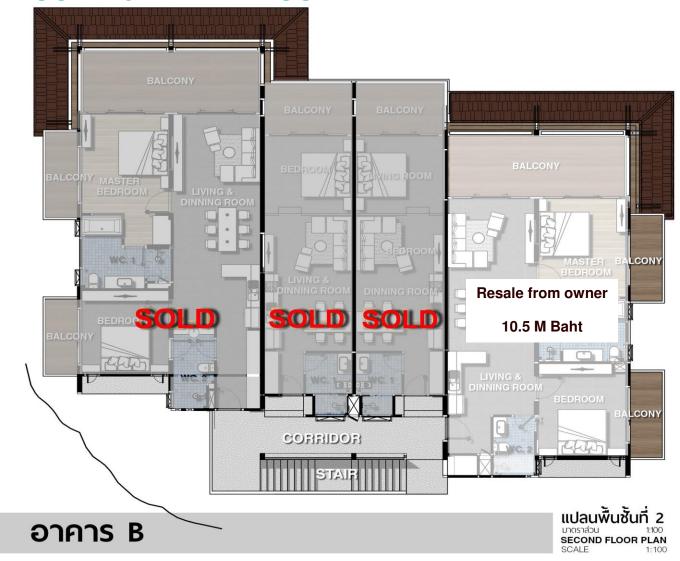

### **Sale Information Block B Floor Plan – 2<sup>nd</sup> Floor**

# **Sale Information Block B**

| 1st Fl    | oor   | Area (Sq.m.) | Room Type | Quota     | Price                 |
|-----------|-------|--------------|-----------|-----------|-----------------------|
| B 1-1     | 20/55 | 80.33        | 1 Bedroom | Foreigner | SOLD                  |
| B 1-2     | 20/56 | 65.22        | Studio    | Foreigner | 5,200,000 From owner  |
| B 1-3     | 20/57 | 62.92        | Studio    | Thai      | SOLD                  |
| B 1-4     | 20/58 | 62.67        | Studio    | Thai      | SOLD                  |
| B 1-5     | 20/59 | 63.23        | Studio    | Thai      | 6,000,000 From owner  |
| B 1-6     | 20/60 | 79.74        | 1 Bedroom | Foreigner | SOLD                  |
| 2nd Floor |       | Area (Sq.m.) | Room Type | Quota     | Price                 |
| B 2-1     | 20/61 | 143.39       | 2 Bedroom | Foreigner | SOLD                  |
| B 2-2     | 20/62 | 60.97        | Studio    | Foreigner | SOLD                  |
| B 2-3     | 20/63 | 60.86        | Studio    | Foreigner | SOLD                  |
| B 2-4     | 20/64 | 141.14       | 2 Bedroom | Thai      | 10,500,000 From owner |
| 3rd Floor |       | Area (Sq.m.) | Room Type | Quota     | Price                 |
| B 3-1     | 20/65 | 144.35       | 2 Bedroom | Foreigner | SOLD                  |
| B 3-2     | 20/66 | 63.14        | Studio    | Thai      | SOLD                  |
| B 3-3     | 20/67 | 62.87        | Studio    | Thai      | SOLD                  |
| B 3-4     | 20/68 | 149.12       | 2 Bedroom | Thai      | SOLD                  |
|           |       |              |           |           |                       |