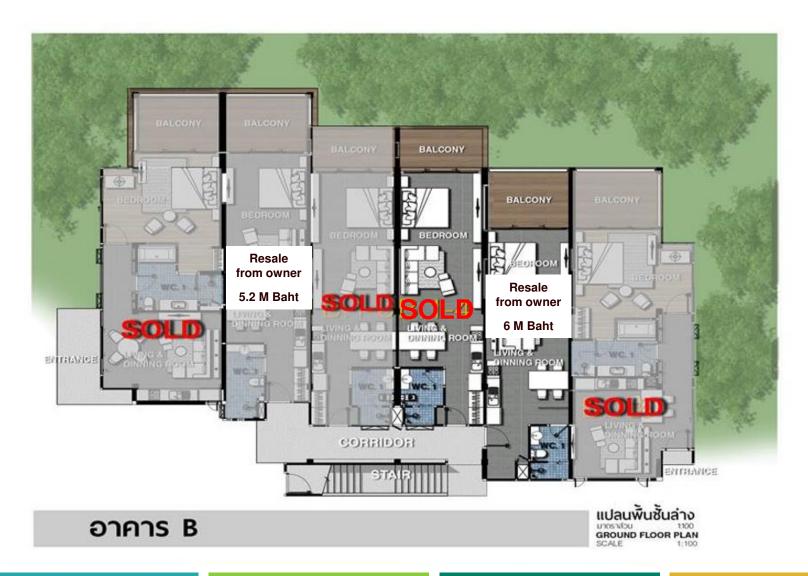

### **Sale Information Block B Floor Plan – 1st Floor**

# **Sale Information Block B**

| 1st Fl    | oor   | Area (Sq.m.) | Room Type | Quota     | Price                 |
|-----------|-------|--------------|-----------|-----------|-----------------------|
| B 1-1     | 20/55 | 80.33        | 1 Bedroom | Foreigner | SOLD                  |
| B 1-2     | 20/56 | 65.22        | Studio    | Foreigner | 5,200,000 From owner  |
| B 1-3     | 20/57 | 62.92        | Studio    | Thai      | SOLD                  |
| B 1-4     | 20/58 | 62.67        | Studio    | Thai      | SOLD                  |
| B 1-5     | 20/59 | 63.23        | Studio    | Thai      | 6,000,000 From owner  |
| B 1-6     | 20/60 | 79.74        | 1 Bedroom | Foreigner | SOLD                  |
| 2nd Floor |       | Area (Sq.m.) | Room Type | Quota     | Price                 |
| B 2-1     | 20/61 | 143.39       | 2 Bedroom | Foreigner | SOLD                  |
| B 2-2     | 20/62 | 60.97        | Studio    | Foreigner | SOLD                  |
| B 2-3     | 20/63 | 60.86        | Studio    | Foreigner | SOLD                  |
| B 2-4     | 20/64 | 141.14       | 2 Bedroom | Thai      | 10,500,000 From owner |
| 3rd Floor |       | Area (Sq.m.) | Room Type | Quota     | Price                 |
| B 3-1     | 20/65 | 144.35       | 2 Bedroom | Foreigner | SOLD                  |
| B 3-2     | 20/66 | 63.14        | Studio    | Thai      | SOLD                  |
| B 3-3     | 20/67 | 62.87        | Studio    | Thai      | SOLD                  |
| B 3-4     | 20/68 | 149.12       | 2 Bedroom | Thai      | SOLD                  |
|           |       |              |           |           |                       |