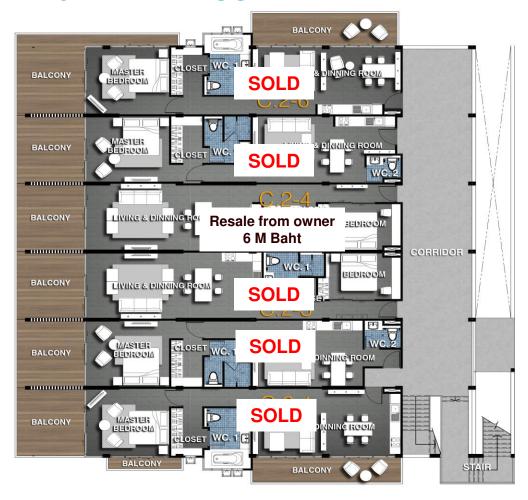

#### **Sale Information Block C Floor Plan – 2<sup>nd</sup> Floor**

อาคาร C

# **Sale Information Block C**

|   | 1st Floor        |       | Area (Sq.m.) | <b>Room Type</b> | Quota          | Price        |                |
|---|------------------|-------|--------------|------------------|----------------|--------------|----------------|
|   | C 1-1            | 20/69 | 125          | 2 Bedroom        | Thai           | SOLD         |                |
|   | C 1-2            | 20/70 | 95.09        | 1 Dadraam        | <b>T</b> L - * | _ 12,900,000 | From Developer |
|   | C 1-3            | 20/71 | 95.06        | 4 Bedroom        | Thai           | 12,300,000   | Trom Developer |
|   | C 1-4            | 20/72 | 95.15        | 2 Bedroom        | Thai           | SOLD         |                |
|   | C 1-5            | 20/73 | 95           | 1 Bedroom        | Thai           | SOLD         |                |
|   | C 1-6            | 20/74 | 124.75       | 2 Bedroom        | Foreigner      | SOLD         |                |
|   |                  |       |              |                  |                |              |                |
|   | 2nd Floor        |       | Area (Sq.m.) | <b>Room Type</b> | Quota          | Price        |                |
|   | C 2-1            | 20/75 | 101.38       | 1 Bedroom        | Foreigner      | SOLD         |                |
|   | C 2-2            | 20/76 | 81.2         | 1 Bedroom        | Thai           | SOLD         |                |
|   | C 2-3            | 20/77 | 83.18        | 1 Bedroom        | Thai           | SOLD         |                |
|   | C 2-4            | 20/78 | 83.18        | 1 Bedroom        | Thai           | 6,000,000    | From owner     |
|   | C 2-5            | 20/79 | 82.83        | 1 Bedroom        | Thai           | SOLD         |                |
|   | C 2-6            | 20/80 | 101.33       | 2 Bedroom        | Foreigner      | SOLD         |                |
|   |                  |       |              |                  |                |              |                |
|   | <b>3rd Floor</b> |       | Area (Sq.m.) | <b>Room Type</b> | Quota          | Price        |                |
|   | C 3-1            | 20/81 | 138.19       | 2 Bedroom        | Thai           | SOLD         |                |
|   | C 3-2            | 20/82 | 142.57       | 2 Bedroom        | Thai           | SOLD         |                |
|   | C 3-3            | 20/83 | 142.57       | 2 Bedroom        | Thai           | SOLD         |                |
| _ | C 3-4            | 20/84 | 138.19       | 2 Bedroom        | Foreigner      | SOLD         |                |