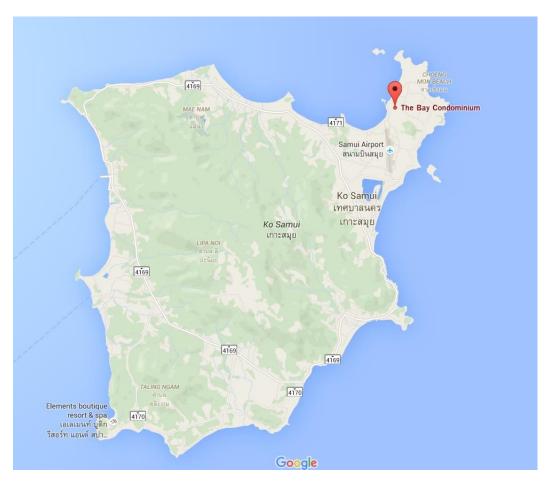

#### **Location and Map**

- 5 mins from Samui Airport
- 5 mins to Choeng Mon Beach
- 5-15 mins to Tesco, Big C, Hospital
- 15 mins to Central Festival, Chaweng
- Big Budha and Wat Pai laem view