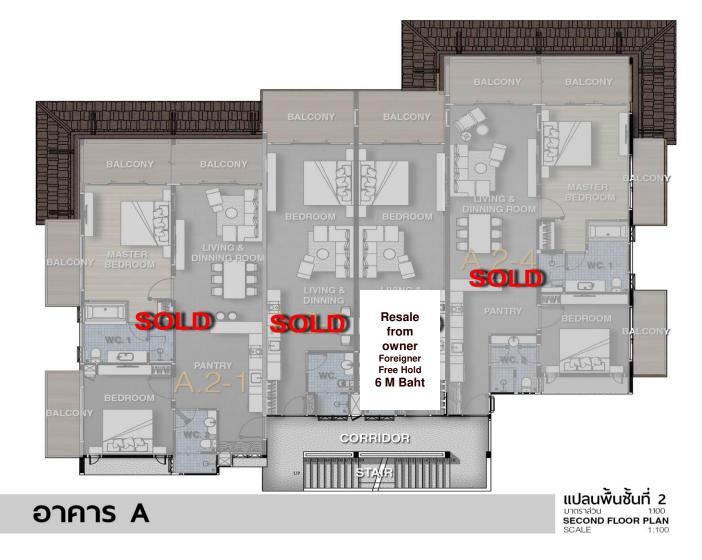

#### **Sale Information Block A Floor Plan – 2<sup>nd</sup> Floor**

# **Sale Information Block A**

|                  | 1st Floor | r     | Area (Sq.m.) | <b>Room Type</b> | Quota     | Price                    |
|------------------|-----------|-------|--------------|------------------|-----------|--------------------------|
|                  | A 1-1     | 20/44 | 57.75        | Studio           | Foreigner | 4,800,000 From owner     |
|                  | A 1-2     | 20/45 | 89.19        | 1 Bedroom        | Thai      | 5,400,000 From Developer |
|                  | A 1-3     | 20/46 | 100.59       | 1 Bedroom        | Foreigner | SOLD                     |
|                  | A 1-4     | 20/47 | 72.09        | 1 Bedroom        | Foreigner | 7,600,000 From owner     |
|                  |           |       |              |                  |           |                          |
| 2nd Floor        |           | r     | Area (Sq.m.) | <b>Room Type</b> | Quota     | Price                    |
|                  | A 2-1     | 20/48 | 136.47       | 2 Bedroom        | Foreigner | SOLD                     |
|                  | A 2-2     | 20/49 | 63.93        | Studio           | Foreigner | SOLD                     |
|                  | A 2-3     | 20/50 | 63.71        | Studio           | Foreigner | 6,000,000 From owner     |
|                  | A 2-4     | 20/51 | 140.98       | 2 Bedroom        | Thai      | SOLD                     |
|                  |           |       |              |                  |           |                          |
| <b>3rd Floor</b> |           |       | Area (Sq.m.) | <b>Room Type</b> | Price     | Price                    |
|                  | A 3-1     | 20/52 | 201.26       | 2 Bedroom        | Foreigner | SOLD                     |
|                  | A 3-2     | 20/53 | 62.88        | Studio           | Foreigner | SOLD                     |
|                  | A 3-3     | 20/54 | 145.75       | 2 Bedroom        | Foreigner | SOLD                     |
|                  |           |       |              |                  |           |                          |